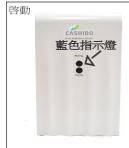

#### Activation:

When the tap is turned on, the blue light on the machine and green light on the faucet will turn on, and the machine will be activated to produce ozone.

#### 啓動:

打開水龍頭當水流出時,機器的藍色指示燈與 水龍頭上的綠色燈亮,即表示機器已在運作, 超氧離子正在產出。