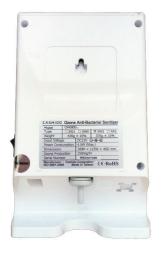

g. User Manual /

Warranty Card

i. AC Adaptor

Model: OH-6800-X Series

Color: White

Input voltage: DC 12V ⊖ ⊕

Power consumption: 4.5W(max)

Dimensions: 189(L) x 125(W) x 46(H) mm

Gross weight: 376g±10% Ozone output: 150mg/hr

Protective device: 10 minutes auto cut-off protection

Please read warnings on page 8 before installation and use.