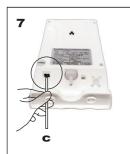

6-1

Connect the silica tube from the sanitizer to "b" as in picture 6

6-2

For faucet head installation please refer to the faucet manual.

78.8

Plug the AC adapter into the ozone sanitizer at "c" and plug the other end into your power outlet.

7&8 將AC電源線插於c口並插上插頭.

打開機器側邊開關後,如果紅色 指示燈運作正常,表示正確完成 安裝程序。

超氢離子殺菌裝置

使用手册

科技/健康/環保/超氧離子殺菌裝置