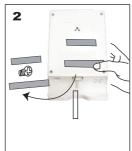

### 10 SECOND MACHINE

a.10 Second Machine

Items b - d XA2 models not applicable

b Adaptor/ Ozone Mixer c.Silica Tube

d.Screw and Plastic Screw Holder

e.Cable Tie

f. Wire Mount

User manual Warranty card

g. User Manual /

Warranty Card

i. AC Adaptor

Model: OH-6800-X Series

Color: White

Input voltage: DC 12V ⊖ ⊕

Power consumption: 4.5W(max)

Dimensions: 189(L) x 125(W) x 46(H) mm

#### INSTALLATION AND OPERATION INSTRUCTIONS

- Installation method and procedure
  - 1. Check to see that the machine is free from defects. Also make sure that the device has not suffered any shipping and handling damages.
  - 2. Please check if any parts are missing, and make sure the following accessories are included:
    - a. 10 Second Machine
    - b. Adaptor / Ozone Mixer (XW2 applicable )
    - c. Silica Tube (XW2 applicable )
    - d. Screw and Plastic Screw Holder (XW2 applicable )
    - e. Cable Tie
    - f. Wire Mount
    - g. User Manual / Warranty Card
    - h. Velcro
    - i. AC Adaptor
    - j. Filter
  - 3. Please refer to the illustrattion on the page 4 for installation instructions.
- Components