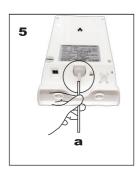

#### Installation Directions - XW2 Models

- Hammer a plastic screw holder into the wall. Fastena screw into the plastic screw holder, keeping a distance of about 3/16"~ 6/16" between the head of the screw and wall. (If you wish to use Velcro on the wall, be sure to clean the tile first.)
  - CAUTION: The machine should hang 6" above the tap. Velcro can only be put on tile or a smooth surface.
- Connect the silica tube to the ozone output pipe. The pipe is located on the back bottom side.
- Hang the ozone sanitizer on the wall. (Apply the Velcro horizontally, in order to connect both wall and the backside of the machine.)
  - Adjust the position of the ozone sanitizer so that it is upright on the wall and level. (If the Velcro is on the wall, make sure the machine sticks to the corresponding tape) (Instead of using screws and Velcro, one can also stand the machine on a flat surface beside faucet.)
- 5 Take the original aerator off the faucet.
- O-1 If the faucet spout is male, please attach the ozone mixer directly to the faucet and insert silica tube.
- 6-2

  If the faucet spout is female, please connect the included adapter and then attach the ozone mixer to the faucet. Once completed, the silica tube can be connected.
- If there is no aerator on the faucet, the traditional adaptor attached is needed. Install the traditional faucet adaptor and tighten the ozone mixer to it.
  - CAUTION:Do not apply direct force to the mixer plug.

- Connect the silica tube from the ozone sanitizer pipe to the aerator. Use the cable ties to secure the silica tube. To the faucet use the wire mounts to secure the silica tube to the wall
  - CAUTION: Do not press or squeeze on the silica tube.
- Plug the AC adapter into the ozone sanitizer and the power outlet.
- Press the power button on side of the machine.