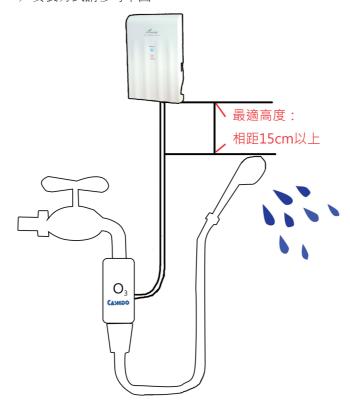

- 1. The is meant to be installed in a well-ventilated area.

  Please allow for maximum air flow in all areas this product is used.
- 2.The is meant to be used in conjunction with the Showerhead Attachment. Please note:
- A.The should be installed 180 cm above the ground, preferably near the ceiling.
- B. This product should be installed at least 15 cm above the showerhead.
- C.Do not bend, twist or compress the showerhead tube as this may cause water to backflow,enter the machine and may damage the machine.
- D.After finishing a shower, lower the showerhead to below the tub filler, turn off the water and allow residual water to leave the tube before hanging it.
- E.Please refer to the following illustration:

招氧離子殺菌裝置

使用手册

科技/健康/環保/超氧離子殺菌裝置

■ 10秒機 摩氧浴淋浴系列安裝注意事項

感謝您使用本公司摩氧浴,為使您可以正確使用並享受的各種好處,請依照以下建 議安裝及使用本產品:

- 1.本產品請安裝在通風良好處,若在浴室使用,請保持浴室或安裝地點通風良好。
- 2.本產品可搭配專摩氧浴包使用,並注意:
  - 1)機器安裝最適安裝高度應高於地面180cm以上,或儘量裝置在靠近天花板高度的位置。
  - 2) 機器高度需比蓮蓬頭高度為高,最適距離為機器比蓮蓬頭頂端高15cm以上。
- 3) 蓮蓬頭水管請保持通暢狀態,切勿折到或擠壓,使水逆流進機器,易造成機器無法正常運作。
- 4) 蓮蓬頭使用完畢後,請先將蓮蓬頭出水口朝下放置,再將水龍頭開關關上,等候數秒,待蓮蓬頭水管內殘水完全流出後,再將蓮蓬頭掛回原擺放處。
  - 5) 安裝方式請參考下圖: