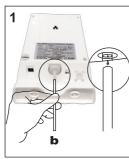

### 10 SECOND MACHINE

a.10 Second Machine

Items b - d XA2 models not applicable

b Adaptor/ Ozone Mixer c.Silica Tube

d.Screw and Plastic Screw Holder

e.Cable Tie

f. Wire Mount

User manual Warranty card

g. User Manual /

Warranty Card

i. AC Adaptor

Model: OH-6800-X Series

Color: White

Input voltage: DC 12V ⊖ ⊕

Power consumption: 4.5W(max)

Dimensions: 189(L) x 125(W) x 46(H) mm