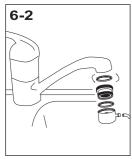

  If the faucet spout is female, please connect the included adapter and then attach the ozone mixer to the faucet. Once completed, the silica tube can be connected.
- If there is no aerator on the faucet, the traditional adaptor attached is needed. Install the traditional faucet adaptor and tighten the ozone mixer to it.
  - CAUTION:Do not apply direct force to the mixer plug.