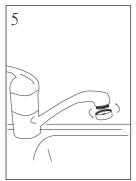

- 5 若水龍頭已具有芽頭裝置,將水龍頭起波器 反向拆除。
- 6-1 若水龍頭是外螺紋,則直接將混合器鎖入, 並插入矽膠管。
- 6-2 若水龍頭是內螺紋,請先裝上轉接頭再將混合器鎖入,並插入矽膠管。
- 6-3 若是傳統水龍頭,則需加裝無牙轉接頭。 固定無牙轉接頭後,再將混合器向上旋緊即可。
  - ■注意:請使用適合之工具安裝混合器,以避免混合器凸出處斷裂。

招氧離子殺菌裝置

使用手册

科技/健康/環保/超氧離子殺菌裝置