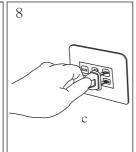

6-1

Connect the silica tube from the sanitizer to "b" as in picture 6

6-2

For faucet head installation please refer to the faucet manual.

78.8

Plug the AC adapter into the ozone sanitizer at "c" and plug the other end into your power outlet.

7&8 將AC電源線插於c口並插上插頭.

打開機器側邊開關後,如果紅色 指示燈運作正常,表示正確完成 安裝程序。

超氢離子殺菌裝置

使用手册

科技/健康/環保/超氧離子殺菌裝置