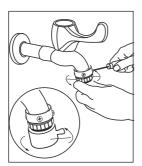

#### 1. 無牙轉接頭

#### ※使用時機:

若是傳統水龍頭時,則需加裝無牙轉接頭。

#### ※安裝說明:

固定無牙轉接頭後,再將超氧離子混合器向上旋緊即可。