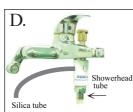

#### 2. Showerhead (Fig. A) and showerhead mixer (Fig. B)

#### •When to use it:

When installing the ozone sanitizer on a tub spout. Install the specially-designed Cashido showerhead (Fig. A) and the showerhead mixer (Fig. B).

#### Directions (Fig. D)

Connect the showerhead mixer to the tube spout, then connect the showerhead tube to the bottom of the mixer. Plug the silica tube into the side of the mixer.

#### ※安裝說明(如圖D.所示):

固定蓮蓬頭專用混合器後,在專用混合 器的下方旋上蓮蓬頭軟管,再接上矽膠 管即可。