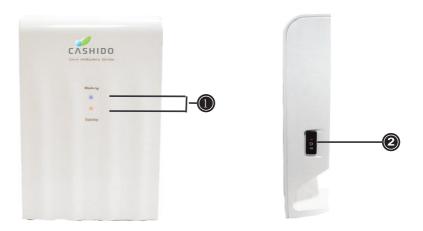

| # Item             | Explanation                                                                                                                           |
|--------------------|---------------------------------------------------------------------------------------------------------------------------------------|
| 1 Status indicator | When the indicator LED light is red, the machine is in standby mode. When the indicator LED lights is bule, the machine is operating. |
| 2 POWER button     | On/Off Power and function option                                                                                                      |
| <u> </u>           | <ul><li>Indicates ozone is being generated</li><li>Indicates power is off</li></ul>                                                   |

#### Identifying components

| # ItCIII            | LAPIANATION                        |
|---------------------|------------------------------------|
|                     |                                    |
| 3 DC 12V Input Jack | To plug in the DC12V cord.         |
| 4 Ozone Output Pipe | To connect the silica tube         |
| 5 LED Plug (XA2)"   | To connect the LED line            |
| 6 Filter            | To change the filter when necessar |