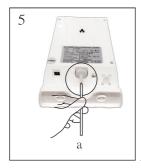

  (If the Velcro is on the wall, make sure the machine sticks to the corresponding tape.)
  - Instead of using screws and Velcro, one can also stand the machine on a flat surface beside the faucet.

5 Connect LED line "a" as in picture 6

#### 圖解安裝說明 - XA2 型號

- 1 將矽膠管依序接上機器下方之超氧離子出口。
- 2 將機器掛於水槽下廚櫃內之牆面. (可使用所附之魔術帶平行貼於機器背面及 牆面之間,用於固定機器於牆面.)
- 3 將機器貼於牆面放正。 (加貼魔術帶時,可將機器對正貼於牆面上。)
- 4 如果不想使用所附之螺絲或魔術帶固定機器 也可以將機器立在廚檯上靠近水龍頭處。

- 5 將圖5 LED插孔a與圖6之a線連接
- 6-1 將圖1之矽膠管b與圖6之b管連接
- 6-2
  水龍頭安裝使用方法請參考水龍頭 安裝使用手冊.