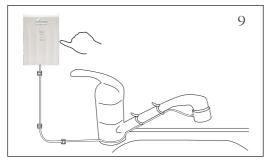

- Connect the silica tube from the ozone sanitizer pipe to the aerator. Use the cable ties to secure the silica tube. To the faucet use the wire mounts to secure the silica tube to the wall
  - CAUTION: Do not press or squeeze on the silica tube.
- Plug the AC adapter into the ozone sanitizer and the power outlet.
- Press the power button on side of the machine.

  If the red light indicator is on firmly, then installation is complete.

**/** 將矽膠管依序接於機器上之超氧離子出口與 混合器出口。

使用束線帶固定矽膠管於水龍頭上以防止鬆 脫或滑動。

另也可使用固定座將矽膠管固定於牆壁面, 防止滑動。

■注意:不可壓迫或擠壓到矽膠管

- 8 插上電源插頭,插頭另一端則接於主機背面電源孔。
- 9 接下機器側面之POWER開關,狀態指示紅燈運作正常時,即表示正確地完成安裝程序。