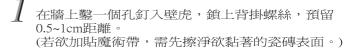

#### 圖解安裝說明 - XW2 型號

3

4

注意:機器請掛於壁上時應高於水龍頭15公分以上。魔術帶 只能黏貼於瓷磚或光滑表面。

- 2 將矽膠管依序接上機器下方之超氧離子出口。
- 3 將機器取出掛上牆面。 (將魔術帶兩邊分別橫向黏貼於牆面及機器背面。)
- 將機器取出掛上螺絲並放正。(加貼魔術帶時,可將機器對正貼於牆面上。)

※如果不想使用所附之螺絲或魔術帶固定機器 也可以將機器立在廚檯上靠近水龍頭處。

- 5 若水龍頭已具有芽頭裝置,將水龍頭起波器 反向拆除。
- 6-1 若水龍頭是外螺紋,則直接將混合器鎖入, 並插入矽膠管。
- 6-2 若水龍頭是內螺紋,請先裝上轉接頭再將混合器鎖入,並插入矽膠管。
- 6-3 若是傳統水龍頭,則需加裝無牙轉接頭。 固定無牙轉接頭後,再將混合器向上旋緊即可。
  - ■注意:請使用適合之工具安裝混合器,以避免混合器凸出處斷裂。

招氧離子殺菌裝置

使用手册

科技/健康/環保/超氧離子殺菌裝置