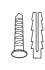

### 10 SECOND MACHINE

a.10 Second Machine

Items b - d XA2 models not applicable

b Adaptor/ Ozone Mixer c.Silica Tube

d.Screw and Plastic Screw Holder

e.Cable Tie

f. Wire Mount

User manual Warranty card

g. User Manual /

Warranty Card

i. AC Adaptor

Model: OH-6800-X Series

Color: White

Input voltage: DC 12V ⊖ ⊕

Power consumption: 4.5W(max)

Dimensions: 189(L) x 125(W) x 46(H) mm