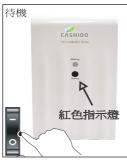

#### Turn On / Standby:

Switch the power button on the machine side to the "—" position to turn on the machine. Once turned on, the machine and faucet lights will turn red, showing the machine is in standby mode.

#### 開機/待機:

將機器側邊的電源開關按到"—"位置, 當機器與水龍頭的紅色指示燈亮起,代表機器 已處待機模式。

  If the red light indicator is on firmly, then installation is complete.

Press the power button on the side of the machine.

If the red light indicator is on firmly, then installation is complete.

CASHIDO