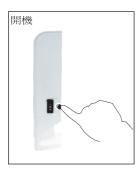

#### Turn On / Standby:

Switch the power button on the machine side to the "—" position to turn on the machine. Once turned on, the machine and faucet lights will turn red, showing the machine is in standby mode.

#### 開機/待機:

將機器側邊的電源開關按到"—"位置, 當機器與水龍頭的紅色指示燈亮起,代表機器 已處待機模式。