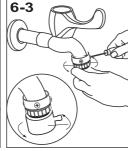

  If the faucet spout is female, please connect the included adapter and then attach the ozone mixer to the faucet. Once completed, the silica tube can be connected.
- If there is no aerator on the faucet, the traditional adaptor attached is needed. Install the traditional faucet adaptor and tighten the ozone mixer to it.
  - CAUTION:Do not apply direct force to the mixer plug.