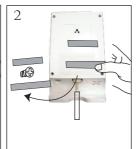

#### Installation Directions - XW2 Models

- Hammer a plastic screw holder into the wall. Fastena screw into the plastic screw holder, keeping a distance of about 3/16"~ 6/16" between the head of the screw and wall. (If you wish to use Velcro on the wall, be sure to clean the tile first.)
  - CAUTION: The machine should hang 6" above the tap. Velcro can only be put on tile or a smooth surface.
- Connect the silica tube to the ozone output pipe. The pipe is located on the back bottom side.
- Hang the ozone sanitizer on the wall. (Apply the Velcro horizontally, in order to connect both wall and the backside of the machine.)
  - Adjust the position of the ozone sanitizer so that it is upright on the wall and level. (If the Velcro is on the wall, make sure the machine sticks to the corresponding tape) (Instead of using screws and Velcro, one can also stand the machine on a flat surface beside faucet.)
- 5 Take the original aerator off the faucet.
- O-1 If the faucet spout is male, please attach the ozone mixer directly to the faucet and insert silica tube.
- 6-2

  If the faucet spout is female, please connect the included adapter and then attach the ozone mixer to the faucet. Once completed, the silica tube can be connected.
- If there is no aerator on the faucet, the traditional adaptor attached is needed. Install the traditional faucet adaptor and tighten the ozone mixer to it.
  - CAUTION:Do not apply direct force to the mixer plug.