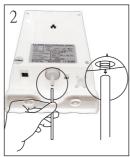

#### Installation Directions - XW2 Models

- Hammer a plastic screw holder into the wall. Fastena screw into the plastic screw holder, keeping a distance of about 3/16"~ 6/16" between the head of the screw and wall. (If you wish to use Velcro on the wall, be sure to clean the tile first.)
  - CAUTION: The machine should hang 6" above the tap. Velcro can only be put on tile or a smooth surface.
- Connect the silica tube to the ozone output pipe. The pipe is located on the back bottom side.
- Hang the ozone sanitizer on the wall. (Apply the Velcro horizontally, in order to connect both wall and the backside of the machine.)
  - Adjust the position of the ozone sanitizer so that it is upright on the wall and level. (If the Velcro is on the wall, make sure the machine sticks to the corresponding tape) (Instead of using screws and Velcro, one can also stand the machine on a flat surface beside faucet.)
- 5 Take the original aerator off the faucet.
- O-1 If the faucet spout is male, please attach the ozone mixer directly to the faucet and insert silica tube.
- 6-2