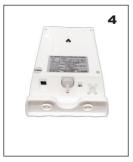

| # Item             | Explanation                                                                                                                           |
|--------------------|---------------------------------------------------------------------------------------------------------------------------------------|
| 1 Status indicator | When the indicator LED light is red, the machine is in standby mode. When the indicator LED lights is bule, the machine is operating. |
| 2 POWER button     | On/Off Power and function option                                                                                                      |
| <u> </u>           | <ul><li>Indicates ozone is being generated</li><li>Indicates power is off</li></ul>                                                   |

#### Identifying components

| # ItCIII            | LAPIANATION                        |
|---------------------|------------------------------------|
|                     |                                    |
| 3 DC 12V Input Jack | To plug in the DC12V cord.         |
| 4 Ozone Output Pipe | To connect the silica tube         |
| 5 LED Plug (XA2)"   | To connect the LED line            |
| 6 Filter            | To change the filter when necessar |