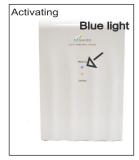

#### Activation:

When the tap is turned on, the blue light on the machine and green light on the faucet will turn on, and the machine will be activated to produce ozone.