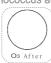

| # Item             | Explanation                                                                                                                           |
|--------------------|---------------------------------------------------------------------------------------------------------------------------------------|
| 1 Status indicator | When the indicator LED light is red, the machine is in standby mode. When the indicator LED lights is bule, the machine is operating. |
| 2 POWER button     | On/Off Power and function option                                                                                                      |
| <u> </u>           | <ul><li>Indicates ozone is being generated</li><li>Indicates power is off</li></ul>                                                   |

#### Identifying components

| # ItCIII            | LAPIANATION                        |
|---------------------|------------------------------------|
|                     |                                    |
| 3 DC 12V Input Jack | To plug in the DC12V cord.         |
| 4 Ozone Output Pipe | To connect the silica tube         |
| 5 LED Plug (XA2)"   | To connect the LED line            |
| 6 Filter            | To change the filter when necessar |