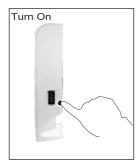

#### Turn On / Standby:

Switch the power button on the machine side to the "—" position to turn on the machine. Once turned on, the machine and faucet lights will turn red, showing the machine is in standby mode.