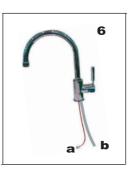

  (If the Velcro is on the wall, make sure the machine sticks to the corresponding tape.)
  - Instead of using screws and Velcro, one can also stand the machine on a flat surface beside the faucet.

5 Connect LED line "a" as in picture 6

6-1

Connect the silica tube from the sanitizer to "b" as in picture 6

6-2

For faucet head installation please refer to the faucet manual.

78.8

Plug the AC adapter into the ozone sanitizer at "c" and plug the other end into your power outlet.