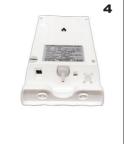

| # Item             | Explanation                                                                                                                           |
|--------------------|---------------------------------------------------------------------------------------------------------------------------------------|
| 1 Status indicator | When the indicator LED light is red, the machine is in standby mode. When the indicator LED lights is bule, the machine is operating. |
| 2 POWER button     | On/Off Power and function option                                                                                                      |
| <u> </u>           | <ul><li>Indicates ozone is being generated</li><li>Indicates power is off</li></ul>                                                   |

#### Identifying components

| # ItCIII            | LAPIANATION                        |
|---------------------|------------------------------------|
|                     |                                    |
| 3 DC 12V Input Jack | To plug in the DC12V cord.         |
| 4 Ozone Output Pipe | To connect the silica tube         |
| 5 LED Plug (XA2)"   | To connect the LED line            |
| 6 Filter            | To change the filter when necessar |