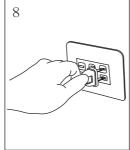

- Connect the silica tube from the ozone sanitizer pipe to the aerator. Use the cable ties to secure the silica tube. To the faucet use the wire mounts to secure the silica tube to the wall
  - CAUTION: Do not press or squeeze on the silica tube.
- Plug the AC adapter into the ozone sanitizer and the power outlet.
- Press the power button on side of the machine.

**/** 將矽膠管依序接於機器上之超氧離子出口與 混合器出口。

使用束線帶固定矽膠管於水龍頭上以防止鬆 脫或滑動。

另也可使用固定座將矽膠管固定於牆壁面, 防止滑動。

■注意:不可壓迫或擠壓到矽膠管

- 8 插上電源插頭,插頭另一端則接於主機背面電源孔。
- 9 接下機器側面之POWER開關,狀態指示紅燈運作正常時,即表示正確地完成安裝程序。