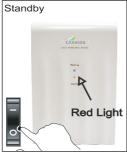

#### Turn On / Standby:

Switch the power button on the machine side to the "—" position to turn on the machine. Once turned on, the machine and faucet lights will turn red, showing the machine is in standby mode.