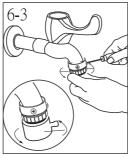

#### Installation Directions - XW2 Models

- Hammer a plastic screw holder into the wall. Fastena screw into the plastic screw holder, keeping a distance of about 3/16"~ 6/16" between the head of the screw and wall. (If you wish to use Velcro on the wall, be sure to clean the tile first.)
  - CAUTION: The machine should hang 6" above the tap. Velcro can only be put on tile or a smooth surface.
- Connect the silica tube to the ozone output pipe. The pipe is located on the back bottom side.
- Hang the ozone sanitizer on the wall. (Apply the Velcro horizontally, in order to connect both wall and the backside of the machine.)
  - Adjust the position of the ozone sanitizer so that it is upright on the wall and level. (If the Velcro is on the wall, make sure the machine sticks to the corresponding tape) (Instead of using screws and Velcro, one can also stand the machine on a flat surface beside faucet.)
- 5 Take the original aerator off the faucet.
- O-1 If the faucet spout is male, please attach the ozone mixer directly to the faucet and insert silica tube.
- 6-2

  If the faucet spout is female, please connect the included adapter and then attach the ozone mixer to the faucet. Once completed, the silica tube can be connected.
- If there is no aerator on the faucet, the traditional adaptor attached is needed. Install the traditional faucet adaptor and tighten the ozone mixer to it.
  - CAUTION:Do not apply direct force to the mixer plug.

- 5 若水龍頭已具有芽頭裝置,將水龍頭起波器 反向拆除。
- 6-1 若水龍頭是外螺紋,則直接將混合器鎖入, 並插入矽膠管。
- 6-2 若水龍頭是內螺紋,請先裝上轉接頭再將混合器鎖入,並插入矽膠管。
- 6-3 若是傳統水龍頭,則需加裝無牙轉接頭。 固定無牙轉接頭後,再將混合器向上旋緊即可。
  - ■注意:請使用適合之工具安裝混合器,以避免混合器凸出處斷裂。

招氧離子殺菌裝置

使用手册

科技/健康/環保/超氧離子殺菌裝置