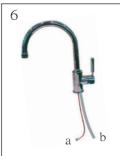

  (If the Velcro is on the wall, make sure the machine sticks to the corresponding tape.)
  - Instead of using screws and Velcro, one can also stand the machine on a flat surface beside the faucet.

5 Connect LED line "a" as in picture 6

6-1

Connect the silica tube from the sanitizer to "b" as in picture 6

6-2

For faucet head installation please refer to the faucet manual.

78.8

Plug the AC adapter into the ozone sanitizer at "c" and plug the other end into your power outlet.

#### 圖解安裝說明 - XA2 型號

- 1 將矽膠管依序接上機器下方之超氧離子出口。
- 2 將機器掛於水槽下廚櫃內之牆面. (可使用所附之魔術帶平行貼於機器背面及 牆面之間,用於固定機器於牆面.)
- 3 將機器貼於牆面放正。 (加貼魔術帶時,可將機器對正貼於牆面上。)
- 4 如果不想使用所附之螺絲或魔術帶固定機器 也可以將機器立在廚檯上靠近水龍頭處。

- 5 將圖5 LED插孔a與圖6之a線連接
- 6-1 將圖1之矽膠管b與圖6之b管連接
- 6-2
  水龍頭安裝使用方法請參考水龍頭 安裝使用手冊.