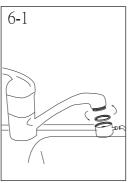

- 5 若水龍頭已具有芽頭裝置,將水龍頭起波器 反向拆除。
- 6-1 若水龍頭是外螺紋,則直接將混合器鎖入, 並插入矽膠管。
- 6-2 若水龍頭是內螺紋,請先裝上轉接頭再將混合器鎖入,並插入矽膠管。
- 6-3 若是傳統水龍頭,則需加裝無牙轉接頭。 固定無牙轉接頭後,再將混合器向上旋緊即可。
  - ■注意:請使用適合之工具安裝混合器,以避免混合器凸出處斷裂。

招氧離子殺菌裝置

使用手册

科技/健康/環保/超氧離子殺菌裝置