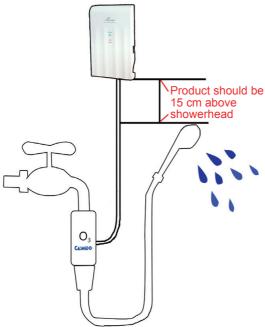

- 1. The is meant to be installed in a well-ventilated area.

  Please allow for maximum air flow in all areas this product is used.
- 2.The is meant to be used in conjunction with the Showerhead Attachment. Please note:
- A.The should be installed 180 cm above the ground, preferably near the ceiling.
- B. This product should be installed at least 15 cm above the showerhead.
- C.Do not bend, twist or compress the showerhead tube as this may cause water to backflow,enter the machine and may damage the machine.
- D.After finishing a shower, lower the showerhead to below the tub filler, turn off the water and allow residual water to leave the tube before hanging it.
- E.Please refer to the following illustration:

招氧離子殺菌裝置

使用手册

科技/健康/環保/超氧離子殺菌裝置

■ 10秒機 摩氧浴淋浴系列安裝注意事項

感謝您使用本公司摩氧浴,為使您可以正確使用並享受的各種好處,請依照以下建 議安裝及使用本產品:

- 1.本產品請安裝在通風良好處,若在浴室使用,請保持浴室或安裝地點通風良好。
- 2.本產品可搭配專摩氧浴包使用,並注意:
  - 1)機器安裝最適安裝高度應高於地面180cm以上,或儘量裝置在靠近天花板高度的位置。
  - 2) 機器高度需比蓮蓬頭高度為高,最適距離為機器比蓮蓬頭頂端高15cm以上。
- 3) 蓮蓬頭水管請保持通暢狀態,切勿折到或擠壓,使水逆流進機器,易造成機器無法正常運作。
- 4) 蓮蓬頭使用完畢後,請先將蓮蓬頭出水口朝下放置,再將水龍頭開關關上,等候數秒,待蓮蓬頭水管內殘水完全流出後,再將蓮蓬頭掛回原擺放處。
  - 5) 安裝方式請參考下圖: