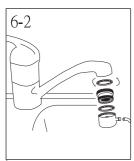

- 5 若水龍頭已具有芽頭裝置,將水龍頭起波器 反向拆除。
- 6-1 若水龍頭是外螺紋,則直接將混合器鎖入, 並插入矽膠管。
- 6-2 若水龍頭是內螺紋,請先裝上轉接頭再將混合器鎖入,並插入矽膠管。
- 6-3 若是傳統水龍頭,則需加裝無牙轉接頭。 固定無牙轉接頭後,再將混合器向上旋緊即可。
  - ■注意:請使用適合之工具安裝混合器,以避免混合器凸出處斷裂。

招氧離子殺菌裝置

使用手册

科技/健康/環保/超氧離子殺菌裝置

  If the faucet spout is female, please connect the included adapter and then attach the ozone mixer to the faucet. Once completed, the silica tube can be connected.
- If there is no aerator on the faucet, the traditional adaptor attached is needed. Install the traditional faucet adaptor and tighten the ozone mixer to it.
  - CAUTION:Do not apply direct force to the mixer plug.