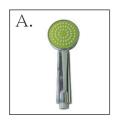

#### 2. Showerhead (Fig. A) and showerhead mixer (Fig. B)

#### •When to use it:

When installing the ozone sanitizer on a tub spout. Install the specially-designed Cashido showerhead (Fig. A) and the showerhead mixer (Fig. B).

#### 2. 蓮蓬頭(圖A.)及蓮蓬頭專用混合器(圖B.)

#### ※使用時機:

在淋浴時,欲使用10秒機使淋浴水具有 殺菌功能,則需要選購專用蓮蓬頭(如圖 A.所示)及專用混合器(如圖B.所示)。