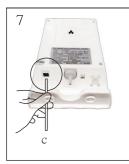

6-1

Connect the silica tube from the sanitizer to "b" as in picture 6

6-2

For faucet head installation please refer to the faucet manual.

78.8

Plug the AC adapter into the ozone sanitizer at "c" and plug the other end into your power outlet.

7&8 將AC電源線插於c口並插上插頭.

打開機器側邊開關後,如果紅色 指示燈運作正常,表示正確完成 安裝程序。

超氢離子殺菌裝置

使用手册

科技/健康/環保/超氧離子殺菌裝置