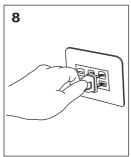

- Connect the silica tube from the ozone sanitizer pipe to the aerator. Use the cable ties to secure the silica tube. To the faucet use the wire mounts to secure the silica tube to the wall
  - CAUTION: Do not press or squeeze on the silica tube.
- Plug the AC adapter into the ozone sanitizer and the power outlet.
- Press the power button on side of the machine.