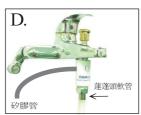

#### Directions (Fig. D)

Connect the showerhead mixer to the tube spout, then connect the showerhead tube to the bottom of the mixer. Plug the silica tube into the side of the mixer.

#### ※安裝說明(如圖D.所示):

固定蓮蓬頭專用混合器後,在專用混合 器的下方旋上蓮蓬頭軟管,再接上矽膠 管即可。