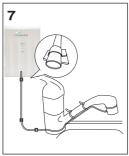

- Connect the silica tube from the ozone sanitizer pipe to the aerator. Use the cable ties to secure the silica tube. To the faucet use the wire mounts to secure the silica tube to the wall
  - CAUTION: Do not press or squeeze on the silica tube.
- Plug the AC adapter into the ozone sanitizer and the power outlet.
- Press the power button on side of the machine.

  If the red light indicator is on firmly, then installation is complete.