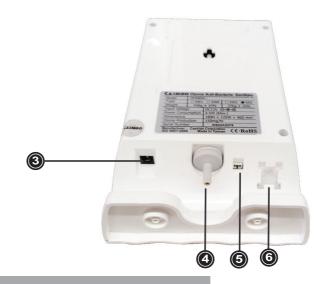

| # Item             | Explanation                                                                                                                           |
|--------------------|---------------------------------------------------------------------------------------------------------------------------------------|
| 1 Status indicator | When the indicator LED light is red, the machine is in standby mode. When the indicator LED lights is bule, the machine is operating. |
| 2 POWER button     | On/Off Power and function option                                                                                                      |
| <u> </u>           | <ul><li>Indicates ozone is being generated</li><li>Indicates power is off</li></ul>                                                   |

#### Identifying components

| # ItCIII            | LAPIANATION                        |
|---------------------|------------------------------------|
|                     |                                    |
| 3 DC 12V Input Jack | To plug in the DC12V cord.         |
| 4 Ozone Output Pipe | To connect the silica tube         |
| 5 LED Plug (XA2)"   | To connect the LED line            |
| 6 Filter            | To change the filter when necessar |