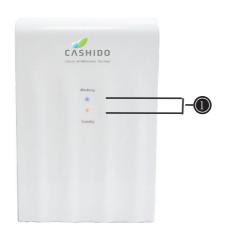

| # Item             | Explanation                                                                                                                           |
|--------------------|---------------------------------------------------------------------------------------------------------------------------------------|
| 1 Status indicator | When the indicator LED light is red, the machine is in standby mode. When the indicator LED lights is bule, the machine is operating. |
| 2 POWER button     | On/Off Power and function option                                                                                                      |
| <u> </u>           | <ul><li>Indicates ozone is being generated</li><li>Indicates power is off</li></ul>                                                   |

#### Identifying components

| # ItCIII            | LAPIANATION                        |
|---------------------|------------------------------------|
|                     |                                    |
| 3 DC 12V Input Jack | To plug in the DC12V cord.         |
| 4 Ozone Output Pipe | To connect the silica tube         |
| 5 LED Plug (XA2)"   | To connect the LED line            |
| 6 Filter            | To change the filter when necessar |