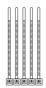

#### Installation Directions - XW2 Models

- Hammer a plastic screw holder into the wall. Fastena screw into the plastic screw holder, keeping a distance of about 3/16"~ 6/16" between the head of the screw and wall. (If you wish to use Velcro on the wall, be sure to clean the tile first.)
  - CAUTION: The machine should hang 6" above the tap. Velcro can only be put on tile or a smooth surface.
- Connect the silica tube to the ozone output pipe. The pipe is located on the back bottom side.
- Hang the ozone sanitizer on the wall. (Apply the Velcro horizontally, in order to connect both wall and the backside of the machine.)
  - Adjust the position of the ozone sanitizer so that it is upright on the wall and level. (If the Velcro is on the wall, make sure the machine sticks to the corresponding tape) (Instead of using screws and Velcro, one can also stand the machine on a flat surface beside faucet.)
- 5 Take the original aerator off the faucet.
- O-1 If the faucet spout is male, please attach the ozone mixer directly to the faucet and insert silica tube.
- 6-2

  If the faucet spout is female, please connect the included adapter and then attach the ozone mixer to the faucet. Once completed, the silica tube can be connected.
- If there is no aerator on the faucet, the traditional adaptor attached is needed. Install the traditional faucet adaptor and tighten the ozone mixer to it.
  - CAUTION:Do not apply direct force to the mixer plug.

- Connect the silica tube from the ozone sanitizer pipe to the aerator. Use the cable ties to secure the silica tube. To the faucet use the wire mounts to secure the silica tube to the wall
  - CAUTION: Do not press or squeeze on the silica tube.
- Plug the AC adapter into the ozone sanitizer and the power outlet.
- Press the power button on side of the machine.