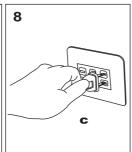

6-1

Connect the silica tube from the sanitizer to "b" as in picture 6

6-2

For faucet head installation please refer to the faucet manual.

78.8

Plug the AC adapter into the ozone sanitizer at "c" and plug the other end into your power outlet.

7&8 將AC電源線插於c口並插上插頭.

打開機器側邊開關後,如果紅色 指示燈運作正常,表示正確完成 安裝程序。

超氢離子殺菌裝置

使用手册

科技/健康/環保/超氧離子殺菌裝置