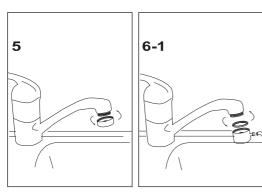

#### Installation Directions - XW2 Models

- Hammer a plastic screw holder into the wall. Fastena screw into the plastic screw holder, keeping a distance of about 3/16"~ 6/16" between the head of the screw and wall. (If you wish to use Velcro on the wall, be sure to clean the tile first.)
  - CAUTION: The machine should hang 6" above the tap. Velcro can only be put on tile or a smooth surface.
- Connect the silica tube to the ozone output pipe. The pipe is located on the back bottom side.
- Hang the ozone sanitizer on the wall. (Apply the Velcro horizontally, in order to connect both wall and the backside of the machine.)
  - Adjust the position of the ozone sanitizer so that it is upright on the wall and level. (If the Velcro is on the wall, make sure the machine sticks to the corresponding tape) (Instead of using screws and Velcro, one can also stand the machine on a flat surface beside faucet.)
- 5 Take the original aerator off the faucet.
- O-1 If the faucet spout is male, please attach the ozone mixer directly to the faucet and insert silica tube.
- 6-2

  If the faucet spout is female, please connect the included adapter and then attach the ozone mixer to the faucet. Once completed, the silica tube can be connected.
- If there is no aerator on the faucet, the traditional adaptor attached is needed. Install the traditional faucet adaptor and tighten the ozone mixer to it.
  - CAUTION:Do not apply direct force to the mixer plug.