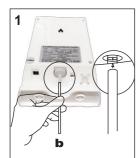

### 10 SECOND MACHINE

a.10 Second Machine

Items b - d XA2 models not applicable

b Adaptor/ Ozone Mixer c.Silica Tube

d.Screw and Plastic Screw Holder

e.Cable Tie

f. Wire Mount

User manual Warranty card

g. User Manual /

Warranty Card

i. AC Adaptor

Model: OH-6800-X Series

Color: White

Input voltage: DC 12V ⊖ ⊕

Power consumption: 4.5W(max)

Dimensions: 189(L) x 125(W) x 46(H) mm