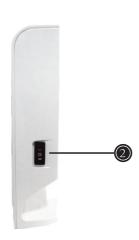

#### Identifying components

| # ItCIII            | LAPIANATION                        |
|---------------------|------------------------------------|
|                     |                                    |
| 3 DC 12V Input Jack | To plug in the DC12V cord.         |
| 4 Ozone Output Pipe | To connect the silica tube         |
| 5 LED Plug (XA2)"   | To connect the LED line            |
| 6 Filter            | To change the filter when necessar |