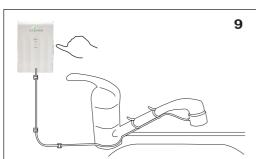

#### Illustration For Installation - XA2 Models

- Connect the silica tube to the portal of the ozone sanitizer. The portal is located on the back bottom side.
- Hang the ozone sanitizer on the wall inside a cupboard. (Please apply the Velcro horizontally, in order to connect both wall and the backside of the machine.)
- Adjust the position of the ozone sanitizer so that it is upright on the wall and level.

  (If the Velcro is on the wall, make sure the machine sticks to the corresponding tape.)
  - Instead of using screws and Velcro, one can also stand the machine on a flat surface beside the faucet.

5 Connect LED line "a" as in picture 6

6-1

Connect the silica tube from the sanitizer to "b" as in picture 6

6-2

For faucet head installation please refer to the faucet manual.

78.8

Plug the AC adapter into the ozone sanitizer at "c" and plug the other end into your power outlet.

Press the power button on the side of the machine.

If the red light indicator is on firmly, then installation is complete.

CASHIDO