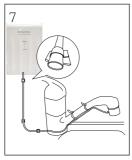

  (If the Velcro is on the wall, make sure the machine sticks to the corresponding tape.)
  - Instead of using screws and Velcro, one can also stand the machine on a flat surface beside the faucet.

5 Connect LED line "a" as in picture 6

6-1

Connect the silica tube from the sanitizer to "b" as in picture 6

6-2

For faucet head installation please refer to the faucet manual.

78.8

Plug the AC adapter into the ozone sanitizer at "c" and plug the other end into your power outlet.

#### 圖解安裝說明 - XA2 型號

- 1 將矽膠管依序接上機器下方之超氧離子出口。
- 2 將機器掛於水槽下廚櫃內之牆面. (可使用所附之魔術帶平行貼於機器背面及 牆面之間,用於固定機器於牆面.)
- 3 將機器貼於牆面放正。 (加貼魔術帶時,可將機器對正貼於牆面上。)
- 4 如果不想使用所附之螺絲或魔術帶固定機器 也可以將機器立在廚檯上靠近水龍頭處。

- 5 將圖5 LED插孔a與圖6之a線連接
- 6-1 將圖1之矽膠管b與圖6之b管連接
- 6-2
  水龍頭安裝使用方法請參考水龍頭 安裝使用手冊.