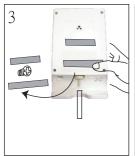

#### Installation Directions - XW2 Models

- Hammer a plastic screw holder into the wall. Fastena screw into the plastic screw holder, keeping a distance of about 3/16"~ 6/16" between the head of the screw and wall. (If you wish to use Velcro on the wall, be sure to clean the tile first.)
  - CAUTION: The machine should hang 6" above the tap. Velcro can only be put on tile or a smooth surface.
- Connect the silica tube to the ozone output pipe. The pipe is located on the back bottom side.
- Hang the ozone sanitizer on the wall. (Apply the Velcro horizontally, in order to connect both wall and the backside of the machine.)
  - Adjust the position of the ozone sanitizer so that it is upright on the wall and level. (If the Velcro is on the wall, make sure the machine sticks to the corresponding tape) (Instead of using screws and Velcro, one can also stand the machine on a flat surface beside faucet.)
- 5 Take the original aerator off the faucet.
- O-1 If the faucet spout is male, please attach the ozone mixer directly to the faucet and insert silica tube.
- 6-2

  If the faucet spout is female, please connect the included adapter and then attach the ozone mixer to the faucet. Once completed, the silica tube can be connected.
- If there is no aerator on the faucet, the traditional adaptor attached is needed. Install the traditional faucet adaptor and tighten the ozone mixer to it.
  - CAUTION:Do not apply direct force to the mixer plug.