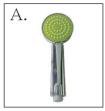

#### 2. 蓮蓬頭(圖A.)及蓮蓬頭專用混合器(圖B.)

#### ※使用時機:

在淋浴時,欲使用10秒機使淋浴水具有 殺菌功能,則需要選購專用蓮蓬頭(如圖 A.所示)及專用混合器(如圖B.所示)。

#### ※安裝說明(如圖D.所示):

固定蓮蓬頭專用混合器後,在專用混合 器的下方旋上蓮蓬頭軟管,再接上矽膠 管即可。