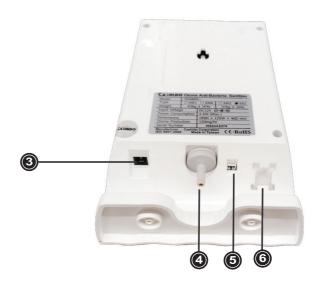

| # Item             | Explanation                                                                                                                           |
|--------------------|---------------------------------------------------------------------------------------------------------------------------------------|
| 1 Status indicator | When the indicator LED light is red, the machine is in standby mode. When the indicator LED lights is bule, the machine is operating. |
| 2 POWER button     | On/Off Power and function option                                                                                                      |
| <u> </u>           | <ul><li>Indicates ozone is being generated</li><li>Indicates power is off</li></ul>                                                   |

#### Identifying components

| # ItCIII            | LAPIANATION                        |
|---------------------|------------------------------------|
|                     |                                    |
| 3 DC 12V Input Jack | To plug in the DC12V cord.         |
| 4 Ozone Output Pipe | To connect the silica tube         |
| 5 LED Plug (XA2)"   | To connect the LED line            |
| 6 Filter            | To change the filter when necessar |